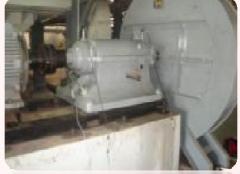

# FIELD BALANCE

VMI Easy Viber (S/N 011102)

### **Benefit**

This process helps you balance the propeller by increasing or decreasing weight on the propeller at the referential point. It translates the machine vibration to locate propeller's unbalanced size and position. The benefits of this process, way better than shop balancing, are as below