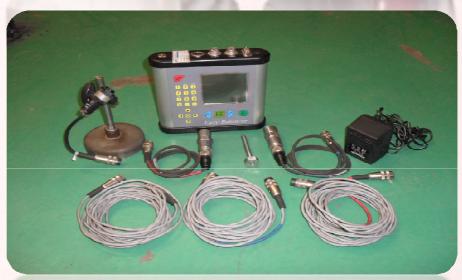

## **Specification of Tool**

Vibration input 1 rpm/phase Sensitivity 100 mv/g Frequency range 0.5-15000 Hz Temperature range -50 to+120°c External Cable length 6 m

We engineer your success