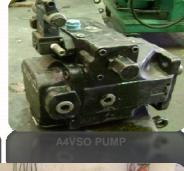

#### **For Piston Pump**

- Pressure 300 bar
- Speed (Max. 1,500 Rpm)
- Motor 110 KW.

High Pressure Pump