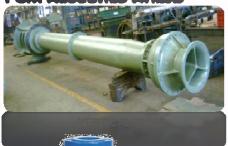

### Low Pressure Pump

**CENTRIFUGAL PUMP "KSB"** 

# SCHWARTZ PUMP

#### Scope of Work:

- Vertical Pump (Water Pump)
- o Centrifugal Pump "KSB" (Water Pump)
- Schwartz Pump (Grease Pump)