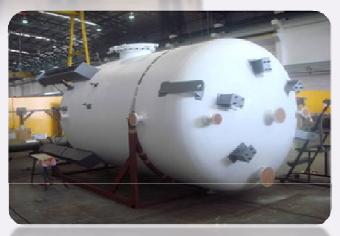

#### U: Pressure Vessels

- Heat Exchanger
- Header Pipe
- Reactor Tank
- Mixer Tank
- Fiber Plastic Pressure Vessel
- Air Receiver Tank